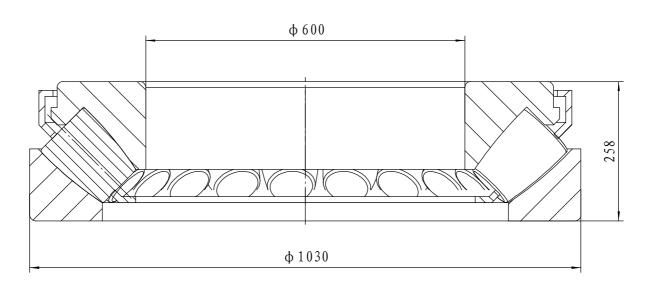

| 07<br>04<br>02<br>01 | cage roller shaft washer house washer |     | brass<br>steel GCr15-GB/T18254<br>steel GCr15SiMn-GB/T18254<br>steel GCr15SiMn-GB/T18254 |                                                                                                                                                                                                                  |        |
|----------------------|---------------------------------------|-----|------------------------------------------------------------------------------------------|------------------------------------------------------------------------------------------------------------------------------------------------------------------------------------------------------------------|--------|
| serial               | Name                                  | Qty |                                                                                          | weight (kg)                                                                                                                                                                                                      | 845 KG |
|                      |                                       |     | Thrust roller bearing                                                                    | 294/600 EM  Add: D1805, No. 3 Lianmeng road, Luoyang, Henan, China.  Postal: 471003  Phone: +86-379-68611678  Fax: +86-379-68611679  E-mail: salesMjcb-bearing.com  Luoyang Jiecheng Bearing Technology Co., Ltd |        |